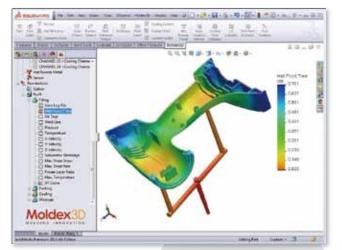

## The Bridge to Smart Design

- Easy-to-use interface for all aspects of users' design process
- Complete molding component and process settings and visualize analysis results in SolidWorks

Fully embedded in SolidWorks

Flexible interface interoperability

- Seamless workflow from CAD design to simulation
- Synchronous simulation capabilities for design changes encouragement