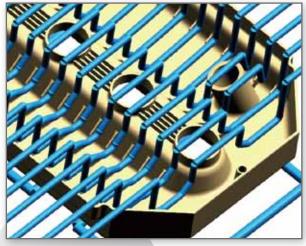

### eDesignSYNC for SolidWorks

Complete analysis capabilities

Smart technology for best design

- Automated true 3D meshing technology
- High-speed parallel processing technology
- Adviser for gate location, cooling time, L/t and sink mark
- Easy to create gate, runner and mold base using Wizards