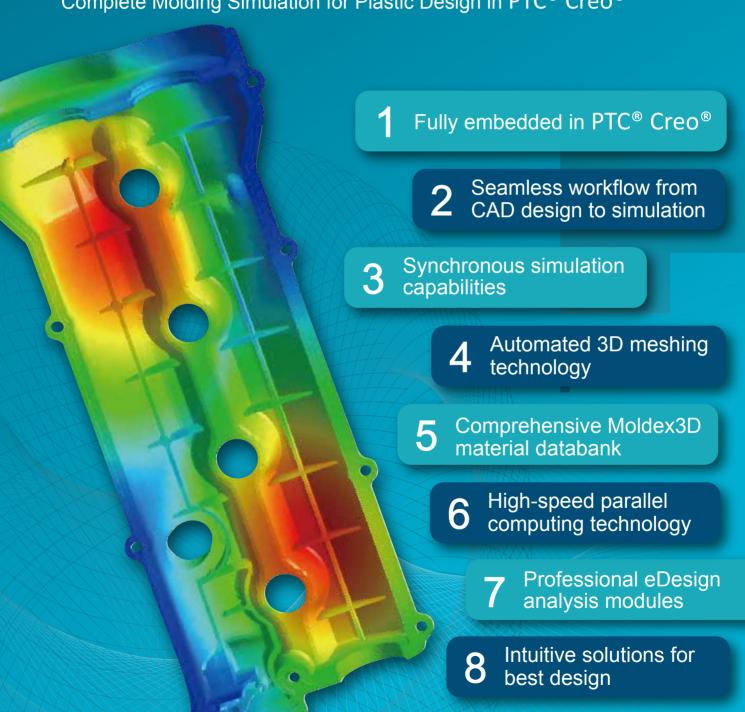

## eDesignSYNC for PTC® Creo®

Complete Molding Simulation for Plastic Design in PTC® Creo®

## The Bridge to Smart Design

- · Complete molding component and process settings and visualize analysis results in PTC® Creo®
- Easy-to-use interface for all aspects of users' design process

Fully embedded in PTC® Creo®

Flexible interface Interoperability

for best design

- · Seamless workflow from CAD design to simulation
- · Synchronous simulation capabilities for design change encouragement

eDesignSYNC for PTC® Creo®

Complete analysis capabilities

Flow/Pack/Cool/Warp/Fiber

Multi-Component Molding (MCM)

**Smart technology** 

- · Automated true 3D meshing technology
- · High-speed parallel processing technology
- · Adviser for gate location, cooling time, L/t and sink mark
- · Easy to create gate, runner and mold base using Wizards